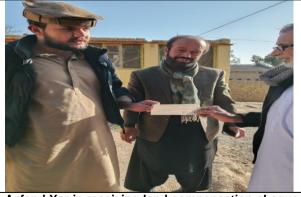

Asfand Yar is receiving land compensation cheque on behalf of all other heiress from DC office Zhob

Shah Khan is receiving land compensation cheque on behalf of all other heiress from DC office Zhob

2<sup>nd</sup> Revised Addendum