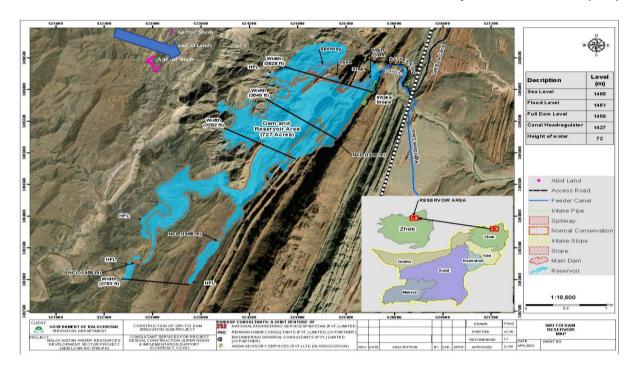

**Compensation**: Money or payment in kind to which the affected masses are entitled in order to replace the lost asset, resource or income.

**Cut-off-Date:** The completion date of the census of project-displaced persons is usually considered the cut-off date. A cut-off date is normally established by the borrower government procedure that establishes the eligibility for receiving compensation and resettlement assistance by the project displaced persons. In the absence of such procedures, the borrower/client will establish a cut-off date for eligibility.

#### 2.2 Justification for Addendum LARP

19. After excluding 07 acres 01 rod and 27 poles, there is need to update the approved LARP regarding land required for the project (Settled and Unsettled), Number of DPs and revised budget. The excluded area is clearly shown through an arrow on the top of left side imagery as above.