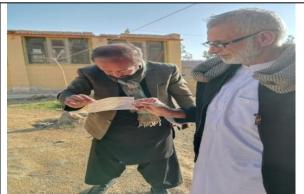

Asfand Yar is receiving land compensation cheque on behalf of all other heiress from DC office Zhob

Shah Khan is receiving land compensation cheque on behalf of all other heiress from DC office Zhob

2<sup>nd</sup> Revised Addendum